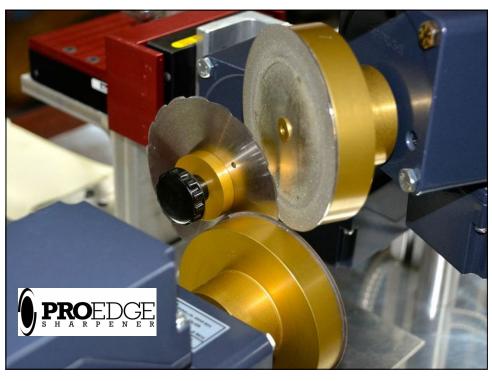

- Sharpens blades quickly while removing less steel
  - Industry's quickest machine for routine sharpening
  - Can sharpen severely rolled/chipped edges
- Quick sharpening disc change-over (literally less than 5 seconds)
- ♦ Reproduces an "as new" professional quality cutting edge
- Ball bearing linear slide self centers blades
- Produces a burr-free edge, single or double bevel
- Sharpens blades 100 to 400 mm, 0 to 32 degrees
- Direct drive (no belts or chains), precision slides
- Clean work area with no grinding wheel dust
- Safety interlock system disables machine